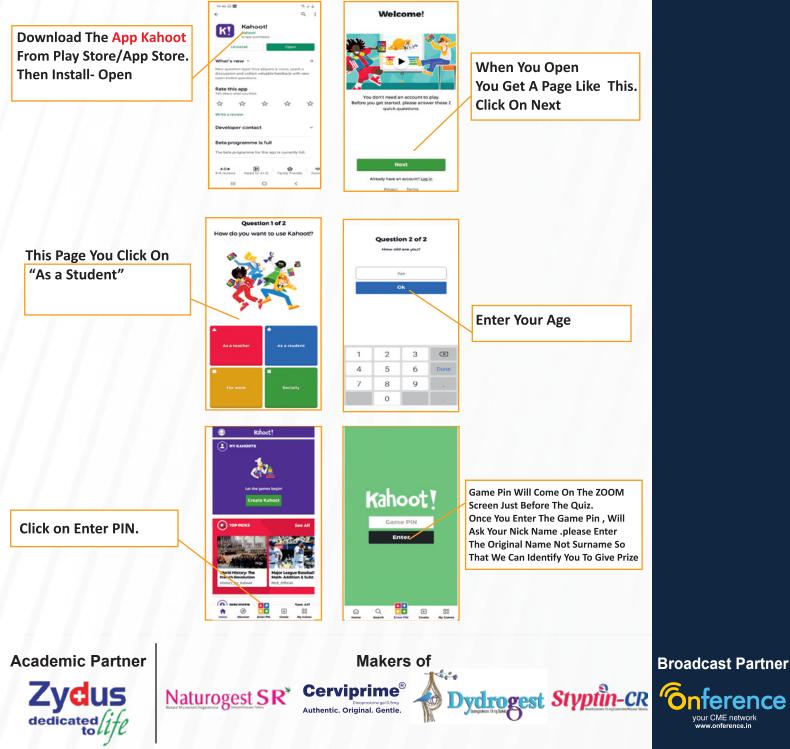

## **QUIZ INSTRUCTIONS**

- **Good Internet Connection**
- You Should Have 2 Devices Eg Laptop And A Mobile Or 2 Separate Mobiles
- The App" Kahoot' Should Be Downloaded In A Separate Device Eg Mobile.
- You Will See The Question In Your Laptop While You Answer In Your Mobile
- Max Time You Can Take Is 30sec
- Person Answers Fast Will Get More Points