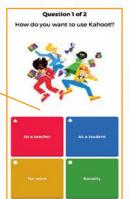

**Download The App Kahoot** From Play Store/App Store. Then Install- Open

When You Open You Get A Page Like This. **Click On Next** 

This Page You Click On "As a Student"

**Enter Your Age** 

Click on Enter PIN.