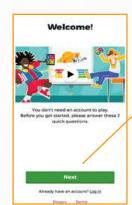

**Download The App Kahoot** From Play Store/App Store. Then Install- Open

When You Open You Get A Page Like This. **Click On Next** 

This Page You Click On "As a Student"

**Enter Your Age** 

Click on Enter PIN.