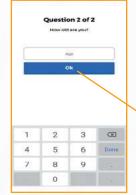

**Download The App Kahoot** From Play Store/App Store. Then Install- Open

When You Open You Get A Page Like This. **Click On Next** 

This Page You Click On "As a Student"

**Enter Your Age** 

Click on Enter PIN.