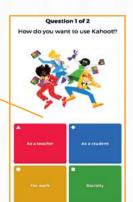

**Download The App Kahoot** From Play Store/App Store. Then Install- Open

When You Open You Get A Page Like This. **Click On Next** 

This Page You Click On "As a Student"

**Enter Your Age** 

Click on Enter PIN.