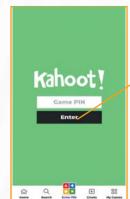

Game Pin Will Come On The ZOOM Screen Just Before The Quiz. Once You Enter The Game Pin , Will Ask Your Nick Name .please Enter The Original Name Not Surname So That We Can Identify You To Give Prize

**Academic Partner** 