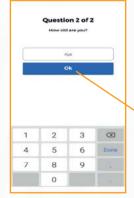

**Download The App Kahoot** From Play Store/App Store. Then Install- Open

When You Open You Get A Page Like This. **Click On Next** 

This Page You Click On "As a Student"

**Enter Your Age** 

Click on Enter PIN.