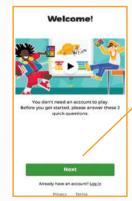

**Download The App Kahoot** From Play Store/App Store. Then Install- Open

When You Open You Get A Page Like This. **Click On Next** 

This Page You Click On "As a Student"

**Enter Your Age** 

Click on Enter PIN.